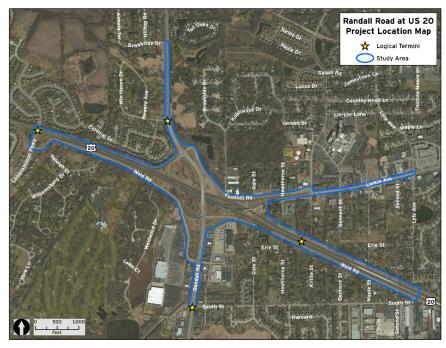

## PROJECT OVERVIEW

The Randall Road at US 20 interchange in the City of Elgin serves a diverse range of travel needs due to the varied levels of access that connect both local and regional travelers. Route 20 was designed as the interchange's main thoroughfare. Over time, however, the Average Daily Traffic (ADT) on Randall Road has increased and is expected to continue to climb. Due to these impacts on how the interchange functions, the Kane County Division of Transportation is conducting a Planning and Environmental Linkages (PEL) Study to define the project study area, identify the purpose and need, project goals and to develop conceptual alternatives to be further studied during Phase 1.