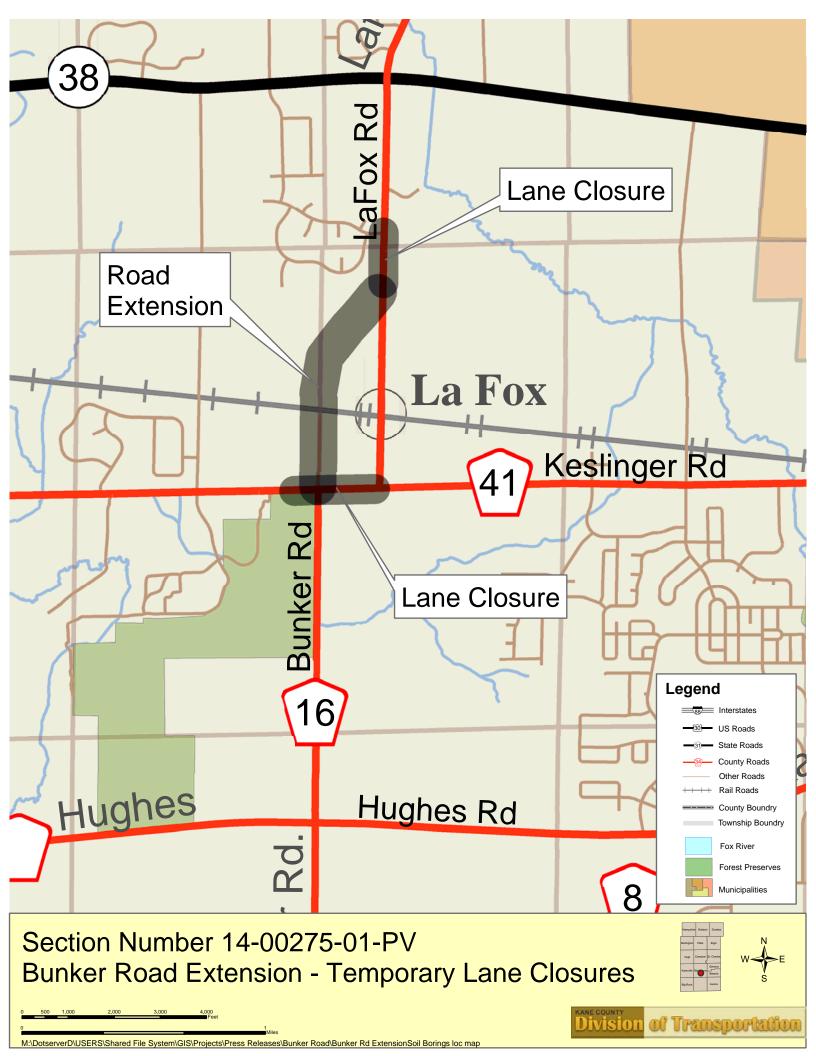

## PRESS RELEASE

Bunker Road Extension Kane County Section No. 14-00275-01-PV

Traffic will be reduced to one lane for geotechnical soil borings and pavement cores at the following locations during the week of December 15, 2014, weather permitting:

- Bunker Road from 1,000 feet south of Keslinger to the LaFox Metra Station
- Keslinger Road from 500 feet west of Bunker Road to 1,200 feet east of Bunker Road
- LaFox Road beginning at Dillonfield Drive and extending south for 1,000 feet.